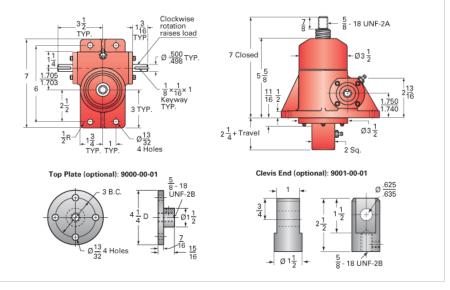

## ActionJac 2R-BSJ-UK 6:1

Call 800-321-7800 or visit us online at www.nookindustries.com to configure and order your ActionJac 2R-BSJ-UK 6:1 today!

| Details                                |                      |
|----------------------------------------|----------------------|
| Capacity [Ton]                         | 2                    |
| Gear Ratio                             | 6:1                  |
| Turns of Worm per Inch Travel          | 24                   |
| Torque to Raise 1 lb. [in-lb]          | 0.0110               |
| Lifting Screw Diameter [in]            | 1.00                 |
| Screw Lead [in]                        | 0.250                |
| Root Diameter [in]                     | 0.820                |
| BackDrive Holding Torque [ft-lb]       | 3                    |
| Tare Drag Torque [in-lb]               | 4                    |
| Performance Specifications             |                      |
| Maximum Allowable Input [hp]           | 2.00                 |
| Maximum Input Torque [in-lb]           | 40                   |
| Maximum Worm Speed at Rated Load [rpm] | 1636                 |
| Maximum Load at 1750 RPM [lb]          | 3740                 |
| Starting Torque                        | 1.5 x Running Torque |
| Weight                                 |                      |
| Base 0 Travel [lb]                     | 18                   |
| Per Inch of Travel [lb]                | 0.60                 |
| Grease [lb]                            | 0.5                  |