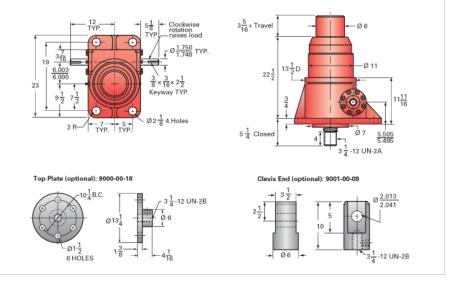

## ActionJac 75-BSJ-I 10 2/3:1

Call 800-321-7800 or visit us online at www.nookindustries.com to configure and order your ActionJac 75-BSJ-I 10 2/3:1 today!

| Details                                |                      |
|----------------------------------------|----------------------|
| Capacity [Ton]                         | 75                   |
| Gear Ratio                             | 10 2/3:1             |
| Turns of Worm per Inch Travel          | 10.66                |
| Torque to Raise 1 lb. [in-lb]          | 0.0244               |
| Lifting Screw Diameter [in]            | 4.00                 |
| Screw Lead [in]                        | 1.000                |
| Root Diameter [in]                     | 3.338                |
| BackDrive Holding Torque [ft-lb]       | 110.0                |
| Tare Drag Torque [in-lb]               | 155                  |
| Performance Specifications             |                      |
| Maximum Allowable Input [hp]           | 28.00                |
| Maximum Input Torque [in-lb]           | 3660                 |
| Maximum Worm Speed at Rated Load [rpm] | 482                  |
| Maximum Load at 1750 RPM [lb]          | 41326                |
| Starting Torque                        | 1.5 x Running Torque |
| Weight                                 |                      |
| Base 0 Travel [lb]                     | 650                  |
| Per Inch of Travel [lb]                | 5.00                 |
| Grease [lb]                            | 9.0                  |
|                                        |                      |