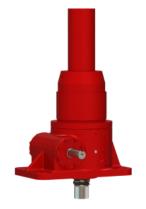

## ActionJac 75-BSJ-I 10 2/3:1

Call 800-321-7800 or visit us online at www.nookindustries.com to configure and order your ActionJac 75-BSJ-I 10 2/3:1 today!

| Details                                |                      |
|----------------------------------------|----------------------|
| Capacity [Ton]                         | 75                   |
| Gear Ratio                             | 10 2/3:1             |
| Turns of Worm per Inch Travel          | 10.66                |
| Torque to Raise 1 lb. [in-lb]          | 0.0244               |
| Lifting Screw Diameter [in]            | 4.00                 |
| Screw Lead [in]                        | 1.000                |
| Root Diameter [in]                     | 3.338                |
| BackDrive Holding Torque [ft-lb]       | 110.0                |
| Tare Drag Torque [in-lb]               | 155                  |
| Performance Specifications             |                      |
| Maximum Allowable Input [hp]           | 28.00                |
| Maximum Input Torque [in-lb]           | 3660                 |
| Maximum Worm Speed at Rated Load [rpm] | 482                  |
| Maximum Load at 1750 RPM [lb]          | 41326                |
| Starting Torque                        | 1.5 x Running Torque |
| Weight                                 |                      |
| Base 0 Travel [lb]                     | 650                  |
| Per Inch of Travel [lb]                | 5.00                 |
| Grease [lb]                            | 9.0                  |
|                                        |                      |