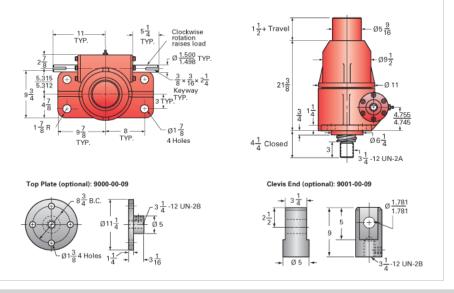

## ActionJac 50-BSJ-I 32:1

Call 800-321-7800 or visit us online at www.nookindustries.com to configure and order your ActionJac 50-BSJ-I 32:1 today!

| Details                                |                      |
|----------------------------------------|----------------------|
| Capacity [Ton]                         | 50                   |
| Gear Ratio                             | 32:1                 |
| Turns of Worm per Inch Travel          | 32                   |
| Torque to Raise 1 lb. [in-lb]          | 0.0139               |
| Lifting Screw Diameter [in]            | 4.00                 |
| Screw Lead [in]                        | 1.000                |
| Root Diameter [in]                     | 3.338                |
| BackDrive Holding Torque [ft-lb]       | 10.0                 |
| Tare Drag Torque [in-lb]               | 90                   |
| Performance Specifications             |                      |
| Maximum Allowable Input [hp]           | 5.00                 |
| Maximum Input Torque [in-lb]           | 1390                 |
| Maximum Worm Speed at Rated Load [rpm] | 227                  |
| Maximum Load at 1750 RPM [lb]          | 12955                |
| Starting Torque                        | 1.5 x Running Torque |
| Weight                                 |                      |
| Base 0 Travel [lb]                     | 490                  |
| Per Inch of Travel [lb]                | 5.00                 |
| Grease [lb]                            | 5.0                  |
|                                        |                      |