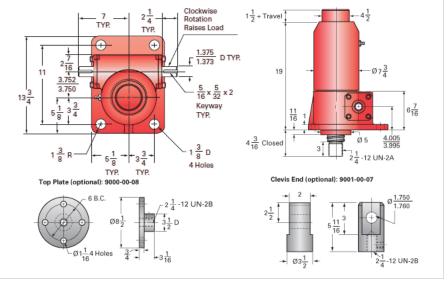

## ActionJac 30-BSJ-I 32:1

Call 800-321-7800 or visit us online at www.nookindustries.com to configure and order your ActionJac 30-BSJ-I 32:1 today!

| Details                                |                      |
|----------------------------------------|----------------------|
| Capacity [Ton]                         | 30                   |
| Gear Ratio                             | 32:1                 |
| Turns of Worm per Inch Travel          | 48.48                |
| Torque to Raise 1 lb. [in-lb]          | 0.0084               |
| Lifting Screw Diameter [in]            | 3.00                 |
| Screw Lead [in]                        | 0.660                |
| Root Diameter [in]                     | 2.480                |
| BackDrive Holding Torque [ft-lb]       | 5.0                  |
| Tare Drag Torque [in-lb]               | 60                   |
| Performance Specifications             |                      |
| Maximum Allowable Input [hp]           | 3.50                 |
| Maximum Input Torque [in-lb]           | 503                  |
| Maximum Worm Speed at Rated Load [rpm] | 438                  |
| Maximum Load at 1750 RPM [lb]          | 15006                |
| Starting Torque                        | 1.5 x Running Torque |
| Weight                                 |                      |
| Base 0 Travel [lb]                     | 220                  |
| Per Inch of Travel [lb]                | 2.40                 |
| Grease [lb]                            | 3.5                  |
|                                        |                      |