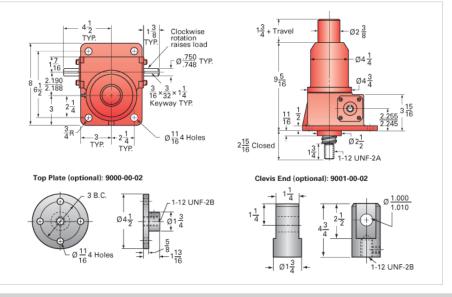

## ActionJac 5HL-BSJ-I 24:1

Call 800-321-7800 or visit us online at www.nookindustries.com to configure and order your ActionJac 5HL-BSJ-I 24:1 today!

| Details                                |                      |
|----------------------------------------|----------------------|
| Capacity [Ton]                         | 5                    |
| Gear Ratio                             | 24:1                 |
| Turns of Worm per Inch Travel          | 24                   |
| Torque to Raise 1 lb. [in-lb]          | 0.0153               |
| Lifting Screw Diameter [in]            | 1.50                 |
| Screw Lead [in]                        | 1.000                |
| Root Diameter [in]                     | 1.140                |
| BackDrive Holding Torque [ft-lb]       | 10.0                 |
| Tare Drag Torque [in-lb]               | 10                   |
| Performance Specifications             |                      |
| Maximum Allowable Input [hp]           | 0.75                 |
| Maximum Input Torque [in-lb]           | 153                  |
| Maximum Worm Speed at Rated Load [rpm] | 308                  |
| Maximum Load at 1750 RPM [lb]          | 1765                 |
| Starting Torque                        | 1.5 x Running Torque |
| Weight                                 |                      |
| Base 0 Travel [lb]                     | 35                   |
| Per Inch of Travel [lb]                | 0.60                 |
| Grease [lb]                            | 1.0                  |
|                                        |                      |