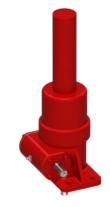

## ActionJac 3-BSJ-I 6:1

Call 800-321-7800 or visit us online at www.nookindustries.com to configure and order your ActionJac 3-BSJ-I 6:1 today!

| Details                                |                      |
|----------------------------------------|----------------------|
| Capacity [Ton]                         | 3                    |
| Gear Ratio                             | 6:1                  |
| Turns of Worm per Inch Travel          | 14.53                |
| Torque to Raise 1 lb. [in-lb]          | 0.0167               |
| Lifting Screw Diameter [in]            | 1.17                 |
| Screw Lead [in]                        | 0.413                |
| Root Diameter [in]                     | 0.870                |
| BackDrive Holding Torque [ft-lb]       | 6.0                  |
| Tare Drag Torque [in-lb]               | 6                    |
| Performance Specifications             |                      |
| Maximum Allowable Input [hp]           | 2.00                 |
| Maximum Input Torque [in-lb]           | 100                  |
| Maximum Worm Speed at Rated Load [rpm] | 1260                 |
| Maximum Load at 1750 RPM [lb]          | 4313                 |
| Starting Torque                        | 1.5 x Running Torque |
| Weight                                 |                      |
| Base 0 Travel [lb]                     | 18.5                 |
| Per Inch of Travel [lb]                | 0.60                 |
| Grease [lb]                            | 0.5                  |
|                                        |                      |