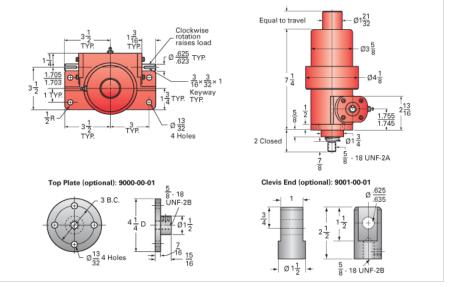

## ActionJac 3-BSJ-I 6:1

Call 800-321-7800 or visit us online at www.nookindustries.com to configure and order your ActionJac 3-BSJ-I 6:1 today!

| Details                                |                      |
|----------------------------------------|----------------------|
| Capacity [Ton]                         | 3                    |
| Gear Ratio                             | 6:1                  |
| Turns of Worm per Inch Travel          | 14.53                |
| Torque to Raise 1 lb. [in-lb]          | 0.0167               |
| Lifting Screw Diameter [in]            | 1.17                 |
| Screw Lead [in]                        | 0.413                |
| Root Diameter [in]                     | 0.870                |
| BackDrive Holding Torque [ft-lb]       | 6.0                  |
| Tare Drag Torque [in-lb]               | 6                    |
| Performance Specifications             |                      |
| Maximum Allowable Input [hp]           | 2.00                 |
| Maximum Input Torque [in-lb]           | 100                  |
| Maximum Worm Speed at Rated Load [rpm] | 1260                 |
| Maximum Load at 1750 RPM [lb]          | 4313                 |
| Starting Torque                        | 1.5 x Running Torque |
| Weight                                 |                      |
| Base 0 Travel [lb]                     | 18.5                 |
| Per Inch of Travel [lb]                | 0.60                 |
| Grease [lb]                            | 0.5                  |
|                                        |                      |