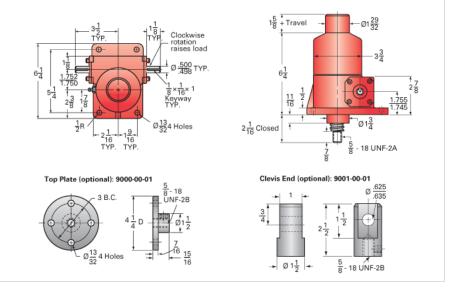

## ActionJac 2.5-BSJ-I 24:1

Call 800-321-7800 or visit us online at www.nookindustries.com to configure and order your ActionJac 2.5-BSJ-I 24:1 today!

| Details                                |                      |
|----------------------------------------|----------------------|
| Capacity [Ton]                         | 2.5                  |
| Gear Ratio                             | 24:1                 |
| Turns of Worm per Inch Travel          | 96                   |
| Torque to Raise 1 lb. [in-lb]          | 0.0042               |
| Lifting Screw Diameter [in]            | 1.00                 |
| Screw Lead [in]                        | 0.250                |
| Root Diameter [in]                     | 0.820                |
| BackDrive Holding Torque [ft-lb]       | 1.5                  |
| Tare Drag Torque [in-lb]               | 5                    |
| Performance Specifications             |                      |
| Maximum Allowable Input [hp]           | 0.50                 |
| Maximum Input Torque [in-lb]           | 21                   |
| Maximum Worm Speed at Rated Load [rpm] | 1800                 |
| Maximum Load at 1750 RPM [lb]          | 4287                 |
| Starting Torque                        | 1.5 x Running Torque |
| Weight                                 |                      |
| Base 0 Travel [lb]                     | 17                   |
| Per Inch of Travel [lb]                | 0.60                 |
| Grease [lb]                            | 0.5                  |
|                                        |                      |