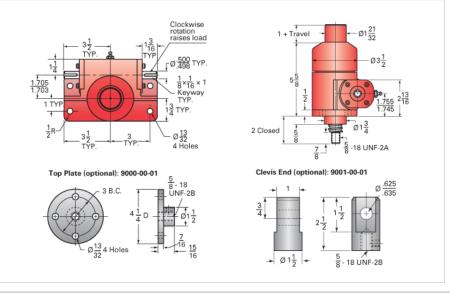

## ActionJac 2-BSJ-I 12:1

Call 800-321-7800 or visit us online at www.nookindustries.com to configure and order your ActionJac 2-BSJ-I 12:1 today!

| Details                                |                      |
|----------------------------------------|----------------------|
| Capacity [Ton]                         | 2                    |
| Gear Ratio                             | 12:1                 |
| Turns of Worm per Inch Travel          | 48                   |
| Torque to Raise 1 lb. [in-lb]          | 0.0064               |
| Lifting Screw Diameter [in]            | 1.00                 |
| Screw Lead [in]                        | 0.250                |
| Root Diameter [in]                     | 0.820                |
| BackDrive Holding Torque [ft-lb]       | 1.5                  |
| Tare Drag Torque [in-lb]               | 4                    |
| Performance Specifications             |                      |
| Maximum Allowable Input [hp]           | 1.50                 |
| Maximum Input Torque [in-lb]           | 26                   |
| Maximum Worm Speed at Rated Load [rpm] | 1800                 |
| Maximum Load at 1750 RPM [lb]          | 4000                 |
| Starting Torque                        | 1.5 x Running Torque |
| Weight                                 |                      |
| Base 0 Travel [lb]                     | 18                   |
| Per Inch of Travel [lb]                | 0.60                 |
| Grease [lb]                            | 0.5                  |
|                                        |                      |