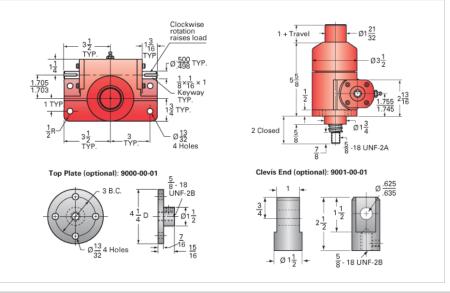

## ActionJac 2-BSJ-I 6:1

Call 800-321-7800 or visit us online at www.nookindustries.com to configure and order your ActionJac 2-BSJ-I 6:1 today!

| Details                                |                      |
|----------------------------------------|----------------------|
| Capacity [Ton]                         | 2                    |
| Gear Ratio                             | 6:1                  |
| Turns of Worm per Inch Travel          | 24                   |
| Torque to Raise 1 lb. [in-lb]          | 0.0100               |
| Lifting Screw Diameter [in]            | 1.00                 |
| Screw Lead [in]                        | 0.250                |
| Root Diameter [in]                     | 0.820                |
| BackDrive Holding Torque [ft-lb]       | 3.0                  |
| Tare Drag Torque [in-lb]               | 4                    |
| Performance Specifications             |                      |
| Maximum Allowable Input [hp]           | 2.00                 |
| Maximum Input Torque [in-lb]           | 40                   |
| Maximum Worm Speed at Rated Load [rpm] | 1800                 |
| Maximum Load at 1750 RPM [lb]          | 4000                 |
| Starting Torque                        | 1.5 x Running Torque |
| Weight                                 |                      |
| Base 0 Travel [lb]                     | 18                   |
| Per Inch of Travel [lb]                | 0.60                 |
| Grease [lb]                            | 0.5                  |
|                                        |                      |