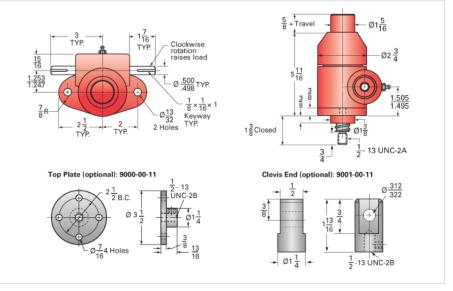

## ActionJac 1HL-BSJ-I 5:1

Call 800-321-7800 or visit us online at www.nookindustries.com to configure and order your ActionJac 1HL-BSJ-I 5:1 today!

| Details                                |                      |
|----------------------------------------|----------------------|
| Capacity [Ton]                         | 1                    |
| Gear Ratio                             | 5:1                  |
| Turns of Worm per Inch Travel          | 10                   |
| Torque to Raise 1 lb. [in-lb]          | 0.0241               |
| Lifting Screw Diameter [in]            | 0.75                 |
| Screw Lead [in]                        | 0.500                |
| Root Diameter [in]                     | 0.602                |
| BackDrive Holding Torque [ft-lb]       | 3.5                  |
| Tare Drag Torque [in-lb]               | 3                    |
| Performance Specifications             |                      |
| Maximum Allowable Input [hp]           | 0.50                 |
| Maximum Input Torque [in-lb]           | 48.2                 |
| Maximum Worm Speed at Rated Load [rpm] | 654                  |
| Maximum Load at 1750 RPM [lb]          | 747                  |
| Starting Torque                        | 1.5 x Running Torque |
| Weight                                 |                      |
| Base 0 Travel [lb]                     | 8                    |
| Per Inch of Travel [lb]                | 0.04                 |
| Grease [lb]                            | 0.5                  |
|                                        |                      |