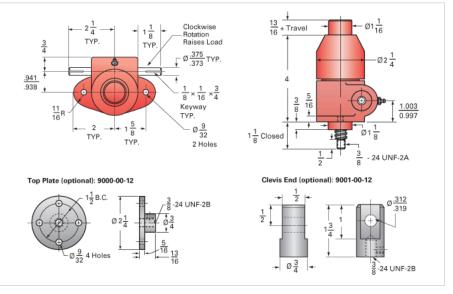

## ActionJac 0.5-BSJ-I 5:1

Call 800-321-7800 or visit us online at www.nookindustries.com to configure and order your ActionJac 0.5-BSJ-I 5:1 today!

| Details                                |                      |
|----------------------------------------|----------------------|
| Capacity [Ton]                         | 0.5                  |
| Gear Ratio                             | 5:1                  |
| Turns of Worm per Inch Travel          | 25                   |
| Torque to Raise 1 lb. [in-lb]          | 0.0095               |
| Lifting Screw Diameter [in]            | 0.63                 |
| Screw Lead [in]                        | 0.200                |
| Root Diameter [in]                     | 0.500                |
| BackDrive Holding Torque [ft-lb]       | 1.0                  |
| Tare Drag Torque [in-lb]               | 1                    |
| Performance Specifications             |                      |
| Maximum Allowable Input [hp]           | 0.33                 |
| Maximum Input Torque [in-lb]           | 9.5                  |
| Maximum Worm Speed at Rated Load [rpm] | 1800                 |
| Maximum Load at 1750 RPM [lb]          | 1000                 |
| Starting Torque                        | 1.5 x Running Torque |
| Weight                                 |                      |
| Base 0 Travel [lb]                     | 3                    |
| Per Inch of Travel [lb]                | 0.03                 |
| Grease [lb]                            | 0.6                  |
|                                        |                      |