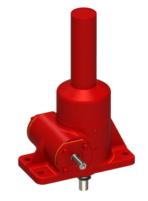

## ActionJac 2R-BSJ-I 6:1

Call 800-321-7800 or visit us online at www.nookindustries.com to configure and order your ActionJac 2R-BSJ-I 6:1 today!

| Details                                |                      |
|----------------------------------------|----------------------|
| Capacity [Ton]                         | 2                    |
| Gear Ratio                             | 6:1                  |
| Lifting Screw Diameter [in]            | 1.00                 |
| Screw Lead [in]                        | 0.250                |
| Root Diameter [in]                     | 0.820                |
| Turns of Worm per Inch Travel          | 24                   |
| Torque to Raise 1 lb. Keyed [in-lb]    | 0.0110               |
| Torque to Raise 1 lb. [in-lb]          | 0.0100               |
| BackDrive Holding Torque [ft-lb]       | 3.0                  |
| Performance Specifications             |                      |
| Maximum Allowable Input [hp]           | 2.00                 |
| Maximum Input Torque [in-lb]           | 40                   |
| Maximum Worm Speed at Rated Load [rpm] | 1800                 |
| Maximum Load at 1750 RPM [lb]          | 4000                 |
| Tare Drag Torque [in-lb]               | 4                    |
| Starting Torque                        | 1.5 x Running Torque |
| Weight                                 |                      |
| Base 0 Travel [lb]                     | 18                   |
| Per Inch of Travel [lb]                | 0.60                 |
| Grease [lb]                            | 0.5                  |