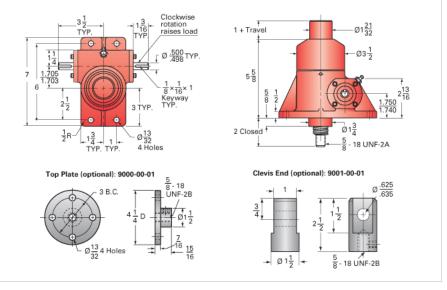

## ActionJac 2R-BSJ-I 6:1

Call 800-321-7800 or visit us online at www.nookindustries.com to configure and order your ActionJac 2R-BSJ-I 6:1 today!

| Details                                |                      |
|----------------------------------------|----------------------|
| Capacity [Ton]                         | 2                    |
| Gear Ratio                             | 6:1                  |
| Lifting Screw Diameter [in]            | 1.00                 |
| Screw Lead [in]                        | 0.250                |
| Root Diameter [in]                     | 0.820                |
| Turns of Worm per Inch Travel          | 24                   |
| Torque to Raise 1 lb. Keyed [in-lb]    | 0.0110               |
| Torque to Raise 1 lb. [in-lb]          | 0.0100               |
| BackDrive Holding Torque [ft-lb]       | 3.0                  |
| Performance Specifications             |                      |
| Maximum Allowable Input [hp]           | 2.00                 |
| Maximum Input Torque [in-lb]           | 40                   |
| Maximum Worm Speed at Rated Load [rpm] | 1800                 |
| Maximum Load at 1750 RPM [lb]          | 4000                 |
| Tare Drag Torque [in-lb]               | 4                    |
| Starting Torque                        | 1.5 x Running Torque |
| Weight                                 |                      |
| Base 0 Travel [lb]                     | 18                   |
| Per Inch of Travel [lb]                | 0.60                 |
| Grease [lb]                            | 0.5                  |