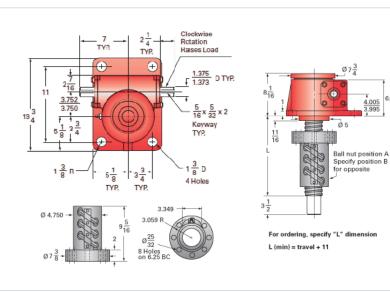

## ActionJac 30-BSJ-IR 10 2/3:1

Call 800-321-7800 or visit us online at www.nookindustries.com to configure and order your ActionJac 30-BSJ-IR 10 2/3:1 today!

| Details                                |                      |
|----------------------------------------|----------------------|
| Capacity [Ton]                         | 30                   |
| Gear Ratio                             | 10 2/3:1             |
| Turns of Worm per Inch Travel          | 16.16                |
| Torque to Raise 1 lb. [in-lb]          | 0.0162               |
| Lifting Screw Diameter [in]            | 3.00                 |
| Screw Lead [in]                        | 0.660                |
| Root Diameter [in]                     | 2.480                |
| BackDrive Holding Torque [ft-lb]       | 21.0                 |
| Tare Drag Torque [in-lb]               | 60                   |
| Performance Specifications             |                      |
| Maximum Allowable Input [hp]           | 11.00                |
| Maximum Input Torque [in-lb]           | 969                  |
| Maximum Worm Speed at Rated Load [rpm] | 715                  |
| Maximum Load at 1750 RPM [lb]          | 24515                |
| Starting Torque                        | 1.5 x Running Torque |
| Weight                                 |                      |
| Base 0 Travel [lb]                     | 220                  |
| Per Inch of Travel [lb]                | 2.40                 |
| Grease [lb]                            | 3.5                  |
|                                        |                      |