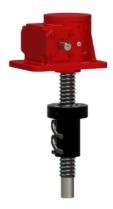

## ActionJac 20-BSJ-IR 8:1

Call 800-321-7800 or visit us online at www.nookindustries.com to configure and order your ActionJac 20-BSJ-IR 8:1 today!

| Details                                |                      |
|----------------------------------------|----------------------|
| Capacity [Ton]                         | 20                   |
| Gear Ratio                             | 8:1                  |
| Turns of Worm per Inch Travel          | 16                   |
| Torque to Raise 1 lb. [in-lb]          | 0.0157               |
| Lifting Screw Diameter [in]            | 2.25                 |
| Screw Lead [in]                        | 0.500                |
| Root Diameter [in]                     | 1.850                |
| BackDrive Holding Torque [ft-lb]       | 27.0                 |
| Tare Drag Torque [in-lb]               | 40                   |
| Performance Specifications             |                      |
| Maximum Allowable Input [hp]           | 7.50                 |
| Maximum Input Torque [in-lb]           | 626                  |
| Maximum Worm Speed at Rated Load [rpm] | 755                  |
| Maximum Load at 1750 RPM [lb]          | 17204                |
| Starting Torque                        | 1.5 x Running Torque |
| Weight                                 |                      |
| Base 0 Travel [lb]                     | 85                   |
| Per Inch of Travel [lb]                | 1.50                 |
| Grease [lb]                            | 2.2                  |
| Grease [lb]                            | 2.2                  |