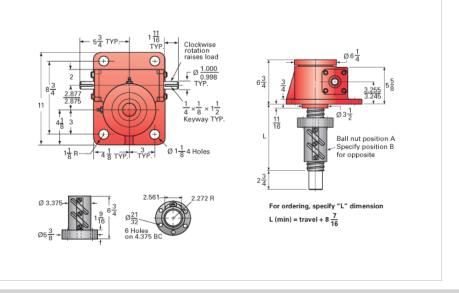

## ActionJac 20-BSJ-IR 8:1

Call 800-321-7800 or visit us online at www.nookindustries.com to configure and order your ActionJac 20-BSJ-IR 8:1 today!

| Details                                |                      |
|----------------------------------------|----------------------|
| Capacity [Ton]                         | 20                   |
| Gear Ratio                             | 8:1                  |
| Turns of Worm per Inch Travel          | 16                   |
| Torque to Raise 1 lb. [in-lb]          | 0.0157               |
| Lifting Screw Diameter [in]            | 2.25                 |
| Screw Lead [in]                        | 0.500                |
| Root Diameter [in]                     | 1.850                |
| BackDrive Holding Torque [ft-lb]       | 27.0                 |
| Tare Drag Torque [in-lb]               | 40                   |
| Performance Specifications             |                      |
| Maximum Allowable Input [hp]           | 7.50                 |
| Maximum Input Torque [in-lb]           | 626                  |
| Maximum Worm Speed at Rated Load [rpm] | 755                  |
| Maximum Load at 1750 RPM [lb]          | 17204                |
| Starting Torque                        | 1.5 x Running Torque |
| Weight                                 |                      |
| Base 0 Travel [lb]                     | 85                   |
| Per Inch of Travel [lb]                | 1.50                 |
| Grease [lb]                            | 2.2                  |
| Grease [lb]                            | 2.2                  |