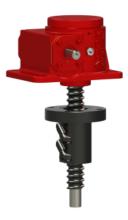

## ActionJac 5-BSJ-IR 24:1

Call 800-321-7800 or visit us online at www.nookindustries.com to configure and order your ActionJac 5-BSJ-IR 24:1 today!

| Details                                |                      |
|----------------------------------------|----------------------|
| Capacity [Ton]                         | 5                    |
| Gear Ratio                             | 24:1                 |
| Turns of Worm per Inch Travel          | 50.66                |
| Torque to Raise 1 lb. [in-lb]          | 0.0073               |
| Lifting Screw Diameter [in]            | 1.50                 |
| Screw Lead [in]                        | 0.473                |
| Root Diameter [in]                     | 1.140                |
| BackDrive Holding Torque [ft-lb]       | 5.0                  |
| Tare Drag Torque [in-lb]               | 10                   |
| Performance Specifications             |                      |
| Maximum Allowable Input [hp]           | 0.75                 |
| Maximum Input Torque [in-lb]           | 73                   |
| Maximum Worm Speed at Rated Load [rpm] | 647                  |
| Maximum Load at 1750 RPM [lb]          | 3700                 |
| Starting Torque                        | 1.5 x Running Torque |
| Weight                                 |                      |
| Base 0 Travel [lb]                     | 35                   |
| Per Inch of Travel [lb]                | 0.60                 |
| Grease [lb]                            | 1.0                  |
|                                        |                      |