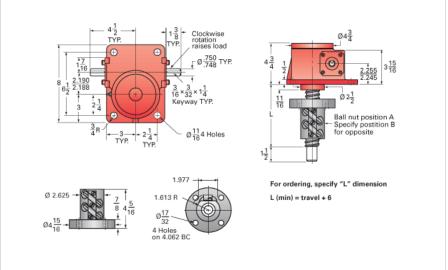

## ActionJac 5-BSJ-IR 24:1

Call 800-321-7800 or visit us online at www.nookindustries.com to configure and order your ActionJac 5-BSJ-IR 24:1 today!

| Details                                |                      |
|----------------------------------------|----------------------|
| Capacity [Ton]                         | 5                    |
| Gear Ratio                             | 24:1                 |
| Turns of Worm per Inch Travel          | 50.66                |
| Torque to Raise 1 lb. [in-lb]          | 0.0073               |
| Lifting Screw Diameter [in]            | 1.50                 |
| Screw Lead [in]                        | 0.473                |
| Root Diameter [in]                     | 1.140                |
| BackDrive Holding Torque [ft-lb]       | 5.0                  |
| Tare Drag Torque [in-lb]               | 10                   |
| Performance Specifications             |                      |
| Maximum Allowable Input [hp]           | 0.75                 |
| Maximum Input Torque [in-lb]           | 73                   |
| Maximum Worm Speed at Rated Load [rpm] | 647                  |
| Maximum Load at 1750 RPM [lb]          | 3700                 |
| Starting Torque                        | 1.5 x Running Torque |
| Weight                                 |                      |
| Base 0 Travel [lb]                     | 35                   |
| Per Inch of Travel [lb]                | 0.60                 |
| Grease [lb]                            | 1.0                  |
|                                        |                      |