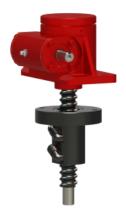

## ActionJac 3-BSJ-IR 24:1

Call 800-321-7800 or visit us online at www.nookindustries.com to configure and order your ActionJac 3-BSJ-IR 24:1 today!

| Details                                |                      |
|----------------------------------------|----------------------|
| Capacity [Ton]                         | 3                    |
| Gear Ratio                             | 24:1                 |
| Turns of Worm per Inch Travel          | 58.1                 |
| Torque to Raise 1 lb. [in-lb]          | 0.0070               |
| Lifting Screw Diameter [in]            | 1.17                 |
| Screw Lead [in]                        | 0.413                |
| Root Diameter [in]                     | 0.870                |
| BackDrive Holding Torque [ft-lb]       | 2.0                  |
| Tare Drag Torque [in-lb]               | 6                    |
| Performance Specifications             |                      |
| Maximum Allowable Input [hp]           | 0.50                 |
| Maximum Input Torque [in-lb]           | 42                   |
| Maximum Worm Speed at Rated Load [rpm] | 750                  |
| Maximum Load at 1750 RPM [lb]          | 2572                 |
| Starting Torque                        | 1.5 x Running Torque |
| Weight                                 |                      |
| Base 0 Travel [lb]                     | 18.5                 |
| Per Inch of Travel [lb]                | 0.60                 |
| Grease [lb]                            | 0.5                  |
|                                        |                      |