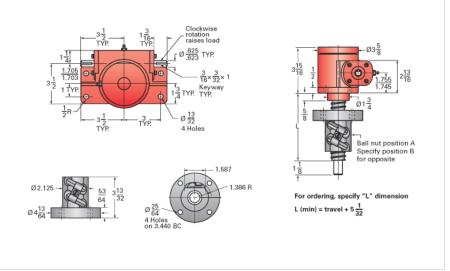

## ActionJac 3-BSJ-IR 24:1

Call 800-321-7800 or visit us online at www.nookindustries.com to configure and order your ActionJac 3-BSJ-IR 24:1 today!

| Details                                |                      |
|----------------------------------------|----------------------|
| Capacity [Ton]                         | 3                    |
| Gear Ratio                             | 24:1                 |
| Turns of Worm per Inch Travel          | 58.1                 |
| Torque to Raise 1 lb. [in-lb]          | 0.0070               |
| Lifting Screw Diameter [in]            | 1.17                 |
| Screw Lead [in]                        | 0.413                |
| Root Diameter [in]                     | 0.870                |
| BackDrive Holding Torque [ft-lb]       | 2.0                  |
| Tare Drag Torque [in-lb]               | 6                    |
| Performance Specifications             |                      |
| Maximum Allowable Input [hp]           | 0.50                 |
| Maximum Input Torque [in-lb]           | 42                   |
| Maximum Worm Speed at Rated Load [rpm] | 750                  |
| Maximum Load at 1750 RPM [lb]          | 2572                 |
| Starting Torque                        | 1.5 x Running Torque |
| Weight                                 |                      |
| Base 0 Travel [lb]                     | 18.5                 |
| Per Inch of Travel [lb]                | 0.60                 |
| Grease [lb]                            | 0.5                  |
|                                        |                      |