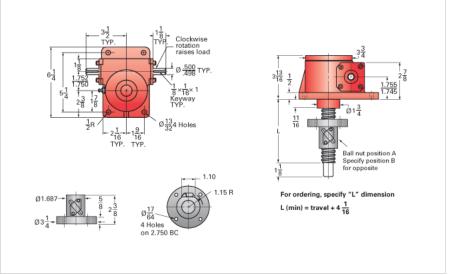

## ActionJac 2.5-BSJ-IR 24:1

Call 800-321-7800 or visit us online at www.nookindustries.com to configure and order your ActionJac 2.5-BSJ-IR 24:1 today!

| Details                                |                      |
|----------------------------------------|----------------------|
| Capacity [Ton]                         | 2.5                  |
| Gear Ratio                             | 24:1                 |
| Turns of Worm per Inch Travel          | 96                   |
| Torque to Raise 1 lb. [in-lb]          | 0.0042               |
| Lifting Screw Diameter [in]            | 1.00                 |
| Screw Lead [in]                        | 0.250                |
| Root Diameter [in]                     | 0.820                |
| BackDrive Holding Torque [ft-lb]       | 1.5                  |
| Tare Drag Torque [in-lb]               | 5                    |
| Performance Specifications             |                      |
| Maximum Allowable Input [hp]           | 0.50                 |
| Maximum Input Torque [in-lb]           | 21                   |
| Maximum Worm Speed at Rated Load [rpm] | 1800                 |
| Maximum Load at 1750 RPM [lb]          | 4287                 |
| Starting Torque                        | 1.5 x Running Torque |
| Weight                                 |                      |
| Base 0 Travel [lb]                     | 17                   |
| Per Inch of Travel [lb]                | 0.60                 |
| Grease [lb]                            | 0.5                  |