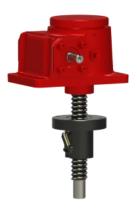

## ActionJac 2.5-BSJ-IR 24:1

Call 800-321-7800 or visit us online at www.nookindustries.com to configure and order your ActionJac 2.5-BSJ-IR 24:1 today!

| Details                                |                      |
|----------------------------------------|----------------------|
| Capacity [Ton]                         | 2.5                  |
| Gear Ratio                             | 24:1                 |
| Turns of Worm per Inch Travel          | 96                   |
| Torque to Raise 1 lb. [in-lb]          | 0.0042               |
| Lifting Screw Diameter [in]            | 1.00                 |
| Screw Lead [in]                        | 0.250                |
| Root Diameter [in]                     | 0.820                |
| BackDrive Holding Torque [ft-lb]       | 1.5                  |
| Tare Drag Torque [in-lb]               | 5                    |
| Performance Specifications             |                      |
| Maximum Allowable Input [hp]           | 0.50                 |
| Maximum Input Torque [in-lb]           | 21                   |
| Maximum Worm Speed at Rated Load [rpm] | 1800                 |
| Maximum Load at 1750 RPM [lb]          | 4287                 |
| Starting Torque                        | 1.5 x Running Torque |
| Weight                                 |                      |
| Base 0 Travel [lb]                     | 17                   |
| Per Inch of Travel [lb]                | 0.60                 |
| Grease [lb]                            | 0.5                  |