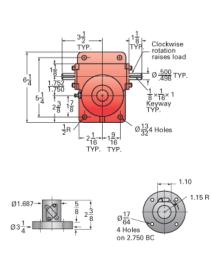

## ActionJac 2.5-BSJ-IR 12:1

Call 800-321-7800 or visit us online at www.nookindustries.com to configure and order your ActionJac 2.5-BSJ-IR 12:1 today!

L (min) = travel + 4 $\frac{1}{16}$ 

| Details                                |                      |
|----------------------------------------|----------------------|
| Capacity [Ton]                         | 2.5                  |
| Gear Ratio                             | 12:1                 |
| Turns of Worm per Inch Travel          | 48                   |
| Torque to Raise 1 lb. [in-lb]          | 0.0061               |
| Lifting Screw Diameter [in]            | 1.00                 |
| Screw Lead [in]                        | 0.250                |
| Root Diameter [in]                     | 0.820                |
| BackDrive Holding Torque [ft-lb]       | 2.0                  |
| Tare Drag Torque [in-lb]               | 5                    |
| Performance Specifications             |                      |
| Maximum Allowable Input [hp]           | 1.50                 |
| Maximum Input Torque [in-lb]           | 53                   |
| Maximum Worm Speed at Rated Load [rpm] | 1800                 |
| Maximum Load at 1750 RPM [lb]          | 5000                 |
| Starting Torque                        | 1.5 x Running Torque |
| Weight                                 |                      |
| Base 0 Travel [lb]                     | 17                   |
| Per Inch of Travel [lb]                | 0.60                 |
| Grease [lb]                            | 0.5                  |