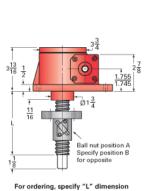

## ActionJac 2.5-BSJ-IR 12:1

Call 800-321-7800 or visit us online at www.nookindustries.com to configure and order your ActionJac 2.5-BSJ-IR 12:1 today!

L (min) = travel + 4 $\frac{1}{16}$ 

| Details                                |                      |
|----------------------------------------|----------------------|
| Capacity [Ton]                         | 2.5                  |
| Gear Ratio                             | 12:1                 |
| Turns of Worm per Inch Travel          | 48                   |
| Torque to Raise 1 lb. [in-lb]          | 0.0061               |
| Lifting Screw Diameter [in]            | 1.00                 |
| Screw Lead [in]                        | 0.250                |
| Root Diameter [in]                     | 0.820                |
| BackDrive Holding Torque [ft-lb]       | 2.0                  |
| Tare Drag Torque [in-lb]               | 5                    |
| Performance Specifications             |                      |
| Maximum Allowable Input [hp]           | 1.50                 |
| Maximum Input Torque [in-lb]           | 53                   |
| Maximum Worm Speed at Rated Load [rpm] | 1800                 |
| Maximum Load at 1750 RPM [lb]          | 5000                 |
| Starting Torque                        | 1.5 x Running Torque |
| Weight                                 |                      |
| Base 0 Travel [lb]                     | 17                   |
| Per Inch of Travel [lb]                | 0.60                 |
| Grease [lb]                            | 0.5                  |