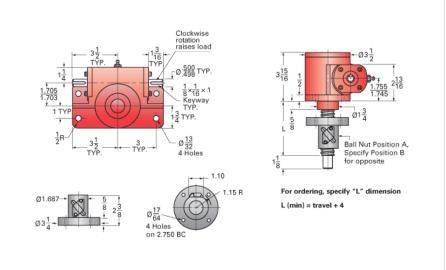

## ActionJac 2-BSJ-IR 12:1

Call 800-321-7800 or visit us online at www.nookindustries.com to configure and order your ActionJac 2-BSJ-IR 12:1 today!

| Details                                |                      |
|----------------------------------------|----------------------|
| Capacity [Ton]                         | 2                    |
| Gear Ratio                             | 12:1                 |
| Turns of Worm per Inch Travel          | 48                   |
| Torque to Raise 1 lb. [in-lb]          | 0.0064               |
| Lifting Screw Diameter [in]            | 1.00                 |
| Screw Lead [in]                        | 0.250                |
| Root Diameter [in]                     | 0.820                |
| BackDrive Holding Torque [ft-lb]       | 1.5                  |
| Tare Drag Torque [in-lb]               | 4                    |
| Performance Specifications             |                      |
| Maximum Allowable Input [hp]           | 1.50                 |
| Maximum Input Torque [in-lb]           | 26                   |
| Maximum Worm Speed at Rated Load [rpm] | 1800                 |
| Maximum Load at 1750 RPM [lb]          | 4000                 |
| Starting Torque                        | 1.5 x Running Torque |
| Weight                                 |                      |
| Base 0 Travel [lb]                     | 18                   |
| Per Inch of Travel [lb]                | 0.60                 |
| Grease [lb]                            | 0.5                  |