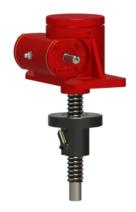

## ActionJac 2-BSJ-IR 12:1

Call 800-321-7800 or visit us online at www.nookindustries.com to configure and order your ActionJac 2-BSJ-IR 12:1 today!

| Details                                |                      |
|----------------------------------------|----------------------|
| Capacity [Ton]                         | 2                    |
| Gear Ratio                             | 12:1                 |
| Turns of Worm per Inch Travel          | 48                   |
| Torque to Raise 1 lb. [in-lb]          | 0.0064               |
| Lifting Screw Diameter [in]            | 1.00                 |
| Screw Lead [in]                        | 0.250                |
| Root Diameter [in]                     | 0.820                |
| BackDrive Holding Torque [ft-lb]       | 1.5                  |
| Tare Drag Torque [in-lb]               | 4                    |
| Performance Specifications             |                      |
| Maximum Allowable Input [hp]           | 1.50                 |
| Maximum Input Torque [in-lb]           | 26                   |
| Maximum Worm Speed at Rated Load [rpm] | 1800                 |
| Maximum Load at 1750 RPM [lb]          | 4000                 |
| Starting Torque                        | 1.5 x Running Torque |
| Weight                                 |                      |
| Base 0 Travel [lb]                     | 18                   |
| Per Inch of Travel [lb]                | 0.60                 |
| Grease [lb]                            | 0.5                  |