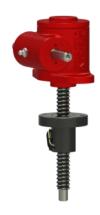

## ActionJac 1-BSJ-IR 20:1

Call 800-321-7800 or visit us online at www.nookindustries.com to configure and order your ActionJac 1-BSJ-IR 20:1 today!

| Details                                |                      |
|----------------------------------------|----------------------|
| Capacity [Ton]                         | 1                    |
| Gear Ratio                             | 20:1                 |
| Turns of Worm per Inch Travel          | 100                  |
| Torque to Raise 1 lb. [in-lb]          | 0.0045               |
| Lifting Screw Diameter [in]            | 0.75                 |
| Screw Lead [in]                        | 0.200                |
| Root Diameter [in]                     | 0.602                |
| BackDrive Holding Torque [ft-lb]       | 0.5                  |
| Tare Drag Torque [in-lb]               | 3                    |
| Performance Specifications             |                      |
| Maximum Allowable Input [hp]           | 0.25                 |
| Maximum Input Torque [in-lb]           | 9                    |
| Maximum Worm Speed at Rated Load [rpm] | 1750                 |
| Maximum Load at 1750 RPM [lb]          | 2000                 |
| Starting Torque                        | 1.5 x Running Torque |
| Weight                                 |                      |
| Base 0 Travel [lb]                     | 8                    |
| Per Inch of Travel [lb]                | 0.04                 |
| Grease [lb]                            | 0.5                  |