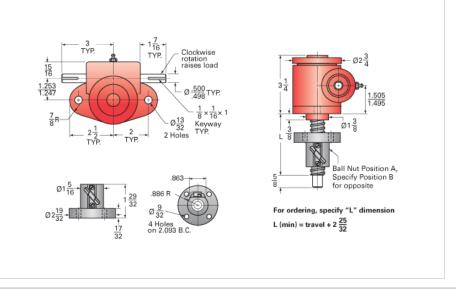

## ActionJac 1-BSJ-IR 20:1

Call 800-321-7800 or visit us online at www.nookindustries.com to configure and order your ActionJac 1-BSJ-IR 20:1 today!

| Details                                |                      |
|----------------------------------------|----------------------|
| Capacity [Ton]                         | 1                    |
| Gear Ratio                             | 20:1                 |
| Turns of Worm per Inch Travel          | 100                  |
| Torque to Raise 1 lb. [in-lb]          | 0.0045               |
| Lifting Screw Diameter [in]            | 0.75                 |
| Screw Lead [in]                        | 0.200                |
| Root Diameter [in]                     | 0.602                |
| BackDrive Holding Torque [ft-lb]       | 0.5                  |
| Tare Drag Torque [in-lb]               | 3                    |
| Performance Specifications             |                      |
| Maximum Allowable Input [hp]           | 0.25                 |
| Maximum Input Torque [in-lb]           | 9                    |
| Maximum Worm Speed at Rated Load [rpm] | 1750                 |
| Maximum Load at 1750 RPM [lb]          | 2000                 |
| Starting Torque                        | 1.5 x Running Torque |
| Weight                                 |                      |
| Base 0 Travel [lb]                     | 8                    |
| Per Inch of Travel [lb]                | 0.04                 |
| Grease [lb]                            | 0.5                  |