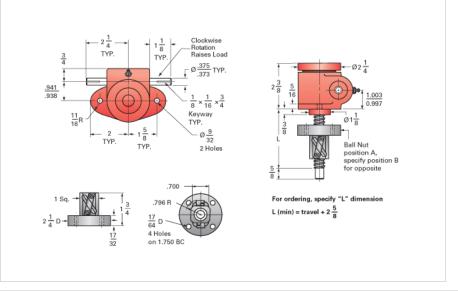

## ActionJac 0.5HL-BSJ-IR 5:1

Call 800-321-7800 or visit us online at www.nookindustries.com to configure and order your ActionJac 0.5HL-BSJ-IR 5:1 today!

| Details                                |                      |
|----------------------------------------|----------------------|
| Capacity [Ton]                         | 0.5                  |
| Gear Ratio                             | 5:1                  |
| Turns of Worm per Inch Travel          | 10                   |
| Torque to Raise 1 lb. [in-lb]          | 0.0242               |
| Lifting Screw Diameter [in]            | 0.63                 |
| Screw Lead [in]                        | 0.500                |
| Root Diameter [in]                     | 0.500                |
| BackDrive Holding Torque [ft-lb]       | 2.0                  |
| Tare Drag Torque [in-lb]               | 1                    |
| Performance Specifications             |                      |
| Maximum Allowable Input [hp]           | 0.33                 |
| Maximum Input Torque [in-lb]           | 24.2                 |
| Maximum Worm Speed at Rated Load [rpm] | 868                  |
| Maximum Load at 1750 RPM [lb]          | 496                  |
| Starting Torque                        | 1.5 x Running Torque |
| Weight                                 |                      |
| Base 0 Travel [lb]                     | 3                    |
| Per Inch of Travel [lb]                | 0.03                 |
| Grease [lb]                            | 0.6                  |
|                                        |                      |