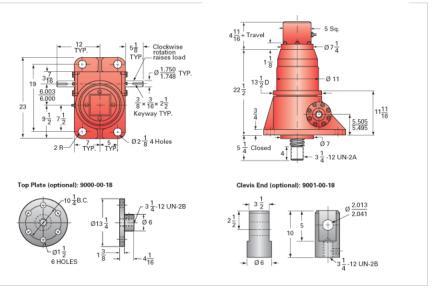

## ActionJac 75-BSJ-IK 32:1

Call 800-321-7800 or visit us online at www.nookindustries.com to configure and order your ActionJac 75-BSJ-IK 32:1 today!

| Details                                |                      |
|----------------------------------------|----------------------|
| Capacity [Ton]                         | 75                   |
| Gear Ratio                             | 32:1                 |
| Turns of Worm per Inch Travel          | 32                   |
| Torque to Raise 1 lb. [in-lb]          | 0.0123               |
| Lifting Screw Diameter [in]            | 4.00                 |
| Screw Lead [in]                        | 1.000                |
| Root Diameter [in]                     | 3.338                |
| BackDrive Holding Torque [ft-lb]       | 25.0                 |
| Tare Drag Torque [in-lb]               | 155                  |
| Performance Specifications             |                      |
| Maximum Allowable Input [hp]           | 9.00                 |
| Maximum Input Torque [in-lb]           | 1680                 |
| Maximum Worm Speed at Rated Load [rpm] | 307                  |
| Maximum Load at 1750 RPM [lb]          | 26352                |
| Starting Torque                        | 1.5 x Running Torque |
| Weight                                 |                      |
| Base 0 Travel [lb]                     | 650                  |
| Per Inch of Travel [lb]                | 5.00                 |
| Grease [lb]                            | 9.0                  |