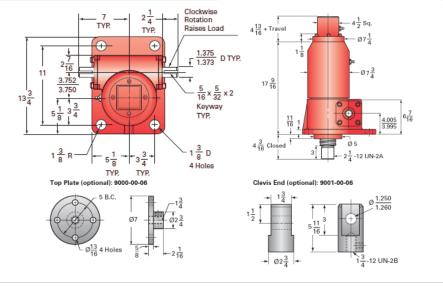

## ActionJac 30-BSJ-IK 32:1

Call 800-321-7800 or visit us online at www.nookindustries.com to configure and order your ActionJac 30-BSJ-IK 32:1 today!

| Details                                |                      |
|----------------------------------------|----------------------|
| Capacity [Ton]                         | 30                   |
| Gear Ratio                             | 32:1                 |
| Turns of Worm per Inch Travel          | 48.48                |
| Torque to Raise 1 lb. [in-lb]          | 0.0092               |
| Lifting Screw Diameter [in]            | 3.00                 |
| Screw Lead [in]                        | 0.660                |
| Root Diameter [in]                     | 2.480                |
| BackDrive Holding Torque [ft-lb]       | 5.0                  |
| Tare Drag Torque [in-lb]               | 60                   |
| Performance Specifications             |                      |
| Maximum Allowable Input [hp]           | 3.50                 |
| Maximum Input Torque [in-lb]           | 503                  |
| Maximum Worm Speed at Rated Load [rpm] | 399                  |
| Maximum Load at 1750 RPM [lb]          | 13680                |
| Starting Torque                        | 1.5 x Running Torque |
| Weight                                 |                      |
| Base 0 Travel [lb]                     | 220                  |
| Per Inch of Travel [lb]                | 2.40                 |
| Grease [lb]                            | 3.5                  |
|                                        |                      |