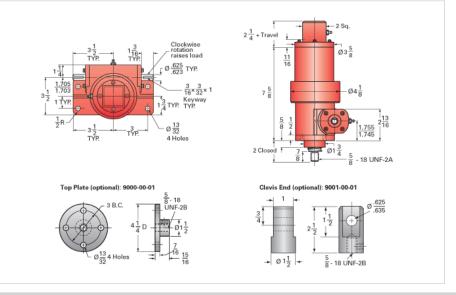

## ActionJac 3-BSJ-IK 6:1

Call 800-321-7800 or visit us online at www.nookindustries.com to configure and order your ActionJac 3-BSJ-IK 6:1 today!

| Details                                |                      |
|----------------------------------------|----------------------|
| Capacity [Ton]                         | 3                    |
| Gear Ratio                             | 6:1                  |
| Turns of Worm per Inch Travel          | 14.53                |
| Torque to Raise 1 lb. [in-lb]          | 0.0184               |
| Lifting Screw Diameter [in]            | 1.17                 |
| Screw Lead [in]                        | 0.413                |
| Root Diameter [in]                     | 0.870                |
| BackDrive Holding Torque [ft-lb]       | 6.0                  |
| Tare Drag Torque [in-lb]               | 6                    |
| Performance Specifications             |                      |
| Maximum Allowable Input [hp]           | 2.00                 |
| Maximum Input Torque [in-lb]           | 100                  |
| Maximum Worm Speed at Rated Load [rpm] | 1142                 |
| Maximum Load at 1750 RPM [lb]          | 3914                 |
| Starting Torque                        | 1.5 x Running Torque |
| Weight                                 |                      |
| Base 0 Travel [lb]                     | 18.5                 |
| Per Inch of Travel [lb]                | 0.60                 |
| Grease [lb]                            | 0.5                  |
|                                        |                      |