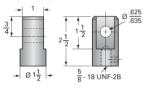

## ActionJac 2.5HL-BSJ-IK 24:1

Call 800-321-7800 or visit us online at www.nookindustries.com to configure and order your ActionJac 2.5HL-BSJ-IK 24:1 today!

3 B.C.

Ø 13 4 Holes

D

5 8-18 UNF-2B

ø1-

| Details                                |                      |
|----------------------------------------|----------------------|
| Capacity [Ton]                         | 2.5                  |
| Gear Ratio                             | 24:1                 |
| Turns of Worm per Inch Travel          | 24                   |
| Torque to Raise 1 lb. [in-lb]          | 0.0187               |
| Lifting Screw Diameter [in]            | 1.00                 |
| Screw Lead [in]                        | 1.000                |
| Root Diameter [in]                     | 0.820                |
| BackDrive Holding Torque [ft-lb]       | 5.0                  |
| Tare Drag Torque [in-lb]               | 5                    |
| Performance Specifications             |                      |
| Maximum Allowable Input [hp]           | 0.50                 |
| Maximum Input Torque [in-lb]           | 85                   |
| Maximum Worm Speed at Rated Load [rpm] | 337                  |
| Maximum Load at 1750 RPM [lb]          | 964                  |
| Starting Torque                        | 1.5 x Running Torque |
| Weight                                 |                      |
| Base 0 Travel [lb]                     | 17                   |
| Per Inch of Travel [lb]                | 0.60                 |
| Grease [lb]                            | 0.5                  |