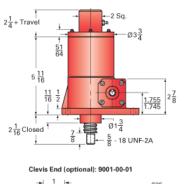

## ActionJac 2.5HL-BSJ-IK 24:1

Call 800-321-7800 or visit us online at www.nookindustries.com to configure and order your ActionJac 2.5HL-BSJ-IK 24:1 today!

3 B.C.

Ø 13 4 Holes

D

5 8-18 UNF-2B

ø1-

| Details                                |                      |
|----------------------------------------|----------------------|
| Capacity [Ton]                         | 2.5                  |
| Gear Ratio                             | 24:1                 |
| Turns of Worm per Inch Travel          | 24                   |
| Torque to Raise 1 lb. [in-lb]          | 0.0187               |
| Lifting Screw Diameter [in]            | 1.00                 |
| Screw Lead [in]                        | 1.000                |
| Root Diameter [in]                     | 0.820                |
| BackDrive Holding Torque [ft-lb]       | 5.0                  |
| Tare Drag Torque [in-lb]               | 5                    |
| Performance Specifications             |                      |
| Maximum Allowable Input [hp]           | 0.50                 |
| Maximum Input Torque [in-lb]           | 85                   |
| Maximum Worm Speed at Rated Load [rpm] | 337                  |
| Maximum Load at 1750 RPM [lb]          | 964                  |
| Starting Torque                        | 1.5 x Running Torque |
| Weight                                 |                      |
| Base 0 Travel [lb]                     | 17                   |
| Per Inch of Travel [lb]                | 0.60                 |
| Grease [lb]                            | 0.5                  |