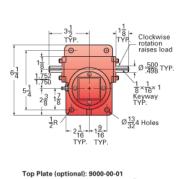

## ActionJac 2.5HL-BSJ-IK 24:1

Call 800-321-7800 or visit us online at www.nookindustries.com to configure and order your ActionJac 2.5HL-BSJ-IK 24:1 today!

3 B.C.

Ø 13 4 Holes

D

5 8-18 UNF-2B

ø1-

| Details                                |                      |
|----------------------------------------|----------------------|
| Capacity [Ton]                         | 2.5                  |
| Gear Ratio                             | 24:1                 |
| Turns of Worm per Inch Travel          | 24                   |
| Torque to Raise 1 lb. [in-lb]          | 0.0187               |
| Lifting Screw Diameter [in]            | 1.00                 |
| Screw Lead [in]                        | 1.000                |
| Root Diameter [in]                     | 0.820                |
| BackDrive Holding Torque [ft-lb]       | 5.0                  |
| Tare Drag Torque [in-lb]               | 5                    |
| Performance Specifications             |                      |
| Maximum Allowable Input [hp]           | 0.50                 |
| Maximum Input Torque [in-lb]           | 85                   |
| Maximum Worm Speed at Rated Load [rpm] | 337                  |
| Maximum Load at 1750 RPM [lb]          | 964                  |
| Starting Torque                        | 1.5 x Running Torque |
| Weight                                 |                      |
| Base 0 Travel [lb]                     | 17                   |
| Per Inch of Travel [lb]                | 0.60                 |
| Grease [lb]                            | 0.5                  |