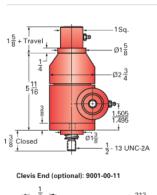

## **NOOK**

## ActionJac 1HL-BSJ-IK 20:1

## Call 800-321-7800 or visit us online at www.nookindustries.com to configure and order your ActionJac 1HL-BSJ-IK 20:1 today!

13

\*

Ø764 Holes

| Details                                |                      |
|----------------------------------------|----------------------|
| Capacity [Ton]                         | 1                    |
| Gear Ratio                             | 20:1                 |
| Turns of Worm per Inch Travel          | 40                   |
| Torque to Raise 1 lb. [in-lb]          | 0.0125               |
| Lifting Screw Diameter [in]            | 0.75                 |
| Screw Lead [in]                        | 0.500                |
| Root Diameter [in]                     | 0.602                |
| BackDrive Holding Torque [ft-lb]       | 1.5                  |
| Tare Drag Torque [in-lb]               | 3                    |
| Performance Specifications             |                      |
| Maximum Allowable Input [hp]           | 0.25                 |
| Maximum Input Torque [in-lb]           | 9                    |
| Maximum Worm Speed at Rated Load [rpm] | 628                  |
| Maximum Load at 1750 RPM [lb]          | 718                  |
| Starting Torque                        | 1.5 x Running Torque |
| Weight                                 |                      |
| Base 0 Travel [lb]                     | 8                    |
| Per Inch of Travel [lb]                | 0.04                 |
| Grease [lb]                            | 0.5                  |