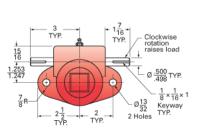

## **NOOK**

## ActionJac 1HL-BSJ-IK 20:1

## Call 800-321-7800 or visit us online at www.nookindustries.com to configure and order your ActionJac 1HL-BSJ-IK 20:1 today!

13

\*

Ø764 Holes

| Details                                |                      |
|----------------------------------------|----------------------|
| Capacity [Ton]                         | 1                    |
| Gear Ratio                             | 20:1                 |
| Turns of Worm per Inch Travel          | 40                   |
| Torque to Raise 1 lb. [in-lb]          | 0.0125               |
| Lifting Screw Diameter [in]            | 0.75                 |
| Screw Lead [in]                        | 0.500                |
| Root Diameter [in]                     | 0.602                |
| BackDrive Holding Torque [ft-lb]       | 1.5                  |
| Tare Drag Torque [in-lb]               | 3                    |
| Performance Specifications             |                      |
| Maximum Allowable Input [hp]           | 0.25                 |
| Maximum Input Torque [in-lb]           | 9                    |
| Maximum Worm Speed at Rated Load [rpm] | 628                  |
| Maximum Load at 1750 RPM [lb]          | 718                  |
| Starting Torque                        | 1.5 x Running Torque |
| Weight                                 |                      |
| Base 0 Travel [lb]                     | 8                    |
| Per Inch of Travel [lb]                | 0.04                 |
| Grease [lb]                            | 0.5                  |