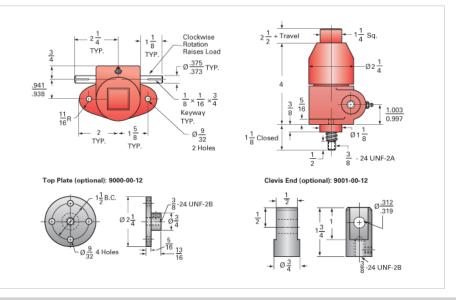

## ActionJac 0.5HL-BSJ-IK 20:1

Call 800-321-7800 or visit us online at www.nookindustries.com to configure and order your ActionJac 0.5HL-BSJ-IK 20:1 today!

| D-4-11-                                |                      |
|----------------------------------------|----------------------|
| Details                                |                      |
| Capacity [Ton]                         | 0.5                  |
| Gear Ratio                             | 20:1                 |
| Turns of Worm per Inch Travel          | 40                   |
| Torque to Raise 1 lb. [in-lb]          | 0.0112               |
| Lifting Screw Diameter [in]            | 0.63                 |
| Screw Lead [in]                        | 0.500                |
| Root Diameter [in]                     | 0.500                |
| BackDrive Holding Torque [ft-lb]       | 1.0                  |
| Tare Drag Torque [in-lb]               | 1                    |
| Performance Specifications             |                      |
| Maximum Allowable Input [hp]           | 0.17                 |
| Maximum Input Torque [in-lb]           | 10.2                 |
| Maximum Worm Speed at Rated Load [rpm] | 936                  |
| Maximum Load at 1750 RPM [lb]          | 534                  |
| Starting Torque                        | 1.5 x Running Torque |
| Weight                                 |                      |
| Base 0 Travel [lb]                     | 3                    |
| Per Inch of Travel [lb]                | 0.03                 |
| Grease [lb]                            | 0.6                  |