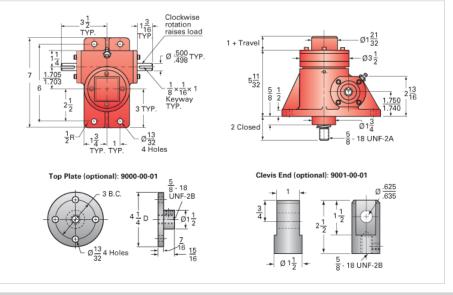

## ActionJac 2R-BSJ-IK 24:1

Call 800-321-7800 or visit us online at www.nookindustries.com to configure and order your ActionJac 2R-BSJ-IK 24:1 today!

| Details                                |                      |
|----------------------------------------|----------------------|
| Capacity [Ton]                         | 2                    |
| Gear Ratio                             | 24:1                 |
| Turns of Worm per Inch Travel          | 96                   |
| Torque to Raise 1 lb. [in-lb]          | 0.0047               |
| Lifting Screw Diameter [in]            | 1.00                 |
| Screw Lead [in]                        | 0.250                |
| Root Diameter [in]                     | 0.820                |
| BackDrive Holding Torque [ft-lb]       | 1.0                  |
| Tare Drag Torque [in-lb]               | 4                    |
| Performance Specifications             |                      |
| Maximum Allowable Input [hp]           | 0.50                 |
| Maximum Input Torque [in-lb]           | 17                   |
| Maximum Worm Speed at Rated Load [rpm] | 1636                 |
| Maximum Load at 1750 RPM [lb]          | 3740                 |
| Starting Torque                        | 1.5 x Running Torque |
| Weight                                 |                      |
| Base 0 Travel [lb]                     | 18                   |
| Per Inch of Travel [lb]                | 0.60                 |
| Grease [lb]                            | 0.5                  |
|                                        |                      |