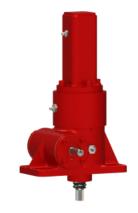

## ActionJac 2R-BSJ-IK 24:1

Call 800-321-7800 or visit us online at www.nookindustries.com to configure and order your ActionJac 2R-BSJ-IK 24:1 today!

| Details                                |                      |
|----------------------------------------|----------------------|
| Capacity [Ton]                         | 2                    |
| Gear Ratio                             | 24:1                 |
| Turns of Worm per Inch Travel          | 96                   |
| Torque to Raise 1 lb. [in-lb]          | 0.0047               |
| Lifting Screw Diameter [in]            | 1.00                 |
| Screw Lead [in]                        | 0.250                |
| Root Diameter [in]                     | 0.820                |
| BackDrive Holding Torque [ft-lb]       | 1.0                  |
| Tare Drag Torque [in-lb]               | 4                    |
| Performance Specifications             |                      |
| Maximum Allowable Input [hp]           | 0.50                 |
| Maximum Input Torque [in-lb]           | 17                   |
| Maximum Worm Speed at Rated Load [rpm] | 1636                 |
| Maximum Load at 1750 RPM [lb]          | 3740                 |
| Starting Torque                        | 1.5 x Running Torque |
| Weight                                 |                      |
| Base 0 Travel [lb]                     | 18                   |
| Per Inch of Travel [lb]                | 0.60                 |
| Grease [lb]                            | 0.5                  |
|                                        |                      |