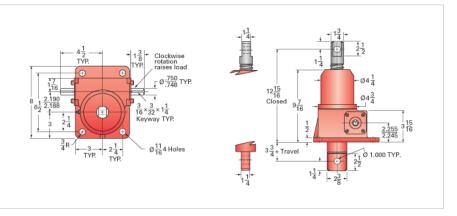

## ActionJac 5HL-BSJ-DC 24:1

Call 800-321-7800 or visit us online at www.nookindustries.com to configure and order your ActionJac 5HL-BSJ-DC 24:1 today!

| Details                                          |                      |
|--------------------------------------------------|----------------------|
| Capacity [Ton]                                   | 5                    |
| Gear Ratio                                       | 24:1                 |
| Turns of Worm per Inch Travel                    | 24                   |
| Torque to Raise 1 lb. [in-lb]                    | 0.0153               |
| Torque to Raise 1 lb. Keyed [in-lb]              | 0.0168               |
| Lifting Screw Diameter [in]                      | 1.50                 |
| Screw Lead [in]                                  | 1.000                |
| Root Diameter [in]                               | 1.140                |
| BackDrive Holding Torque [ft-lb]                 | 10.0                 |
| Tare Drag Torque [in-lb]                         | 10                   |
| Performance Specifications                       |                      |
| Maximum Allowable Input [hp]                     | 0.75                 |
| Maximum Input Torque [in-lb]                     | 153                  |
| Maximum Worm Speed at Rated Load Non-keyed [rpm] | 308                  |
| Maximum Worm Speed at Rated Load Keyed [rpm]     | 280                  |
| Maximum Load at 1750 RPM Non-keyed [lb]          | 1765                 |
| Maximum Load at 1750 RPM Keyed [lb]              | 1600                 |
| Starting Torque                                  | 1.5 x Running Torque |
| Weight                                           |                      |
| Base 0 Travel [lb]                               | 35                   |
| Per Inch of Travel [lb]                          | 0.60                 |
| Grease [lb]                                      | 1.0                  |