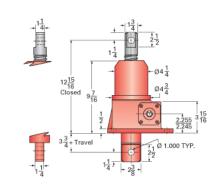

## **Product Specification Sheet**



## ActionJac 5HL-BSJ-DC 6:1

## Call 800-321-7800 or visit us online at www.nookindustries.com to configure and order your ActionJac 5HL-BSJ-DC 6:1 today!









| Details                                          |                      |
|--------------------------------------------------|----------------------|
| Capacity [Ton]                                   | 5                    |
| Gear Ratio                                       | 6:1                  |
| Turns of Worm per Inch Travel                    | 6                    |
| Torque to Raise 1 lb. [in-lb]                    | 0.0387               |
| Torque to Raise 1 lb. Keyed [in-lb]              | 0.0426               |
| Lifting Screw Diameter [in]                      | 1.50                 |
| Screw Lead [in]                                  | 1.000                |
| Root Diameter [in]                               | 1.140                |
| BackDrive Holding Torque [ft-lb]