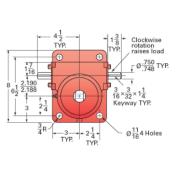

## **Product Specification Sheet**



## ActionJac 5HL-BSJ-DC 6:1

## Call 800-321-7800 or visit us online at www.nookindustries.com to configure and order your ActionJac 5HL-BSJ-DC 6:1 today!









| Details                                          |                      |
|--------------------------------------------------|----------------------|
| Capacity [Ton]                                   | 5                    |
| Gear Ratio                                       | 6:1                  |
| Turns of Worm per Inch Travel                    | 6                    |
| Torque to Raise 1 lb. [in-lb]                    | 0.0387               |
| Torque to Raise 1 lb. Keyed [in-lb]              | 0.0426               |
| Lifting Screw Diameter [in]                      | 1.50                 |
| Screw Lead [in]                                  | 1.000                |
| Root Diameter [in]                               | 1.140                |
| BackDrive Holding Torque [ft-lb]