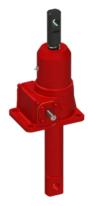

## **Product Specification Sheet**



## ActionJac 5HL-BSJ-DC 6:1

## Call 800-321-7800 or visit us online at www.nookindustries.com to configure and order your ActionJac 5HL-BSJ-DC 6:1 today!









| Details                                          |                      |
|--------------------------------------------------|----------------------|
| Capacity [Ton]                                   | 5                    |
| Gear Ratio                                       | 6:1                  |
| Turns of Worm per Inch Travel                    | 6                    |
| Torque to Raise 1 lb. [in-lb]                    | 0.0387               |
| Torque to Raise 1 lb. Keyed [in-lb]              | 0.0426               |
| Lifting Screw Diameter [in]                      | 1.50                 |
| Screw Lead [in]                                  | 1.000                |
| Root Diameter [in]                               | 1.140                |
| BackDrive Holding Torque [ft-lb]