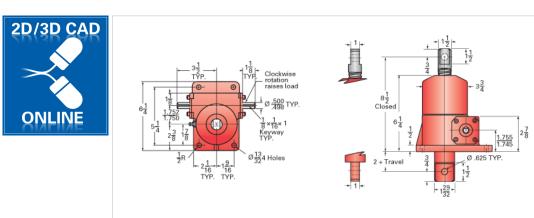

## **Product Specification Sheet**

## ActionJac 2.5HL-BSJ-DC 6:1

## Call 800-321-7800 or visit us online at www.nookindustries.com to configure and order your ActionJac 2.5HL-BSJ-DC 6:1 today!





| Details                                          |                      |
|--------------------------------------------------|----------------------|
| Capacity [Ton]                                   | 2.5                  |
| Gear Ratio                                       | 6:1                  |
| Turns of Worm per Inch Travel                    | 6                    |
| Torque to Raise 1 lb. [in-lb]                    | 0.0404               |
| Torque to Raise 1 lb. Keyed [in-lb]              | 0.0444               |
| Lifting Screw Diameter [in]                      | 1.00                 |
| Screw Lead [in]                                  | 1.000                |
| Root Diameter [in]                               | 0.820                |
| BackDrive Holding Torque [ft-lb]