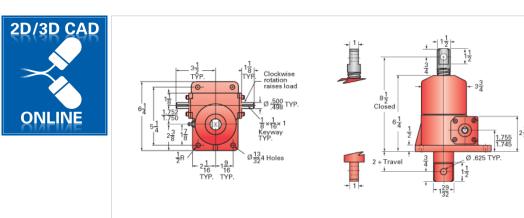

## **Product Specification Sheet**



## ActionJac 2.5-BSJ-DC 24:1

## Call 800-321-7800 or visit us online at www.nookindustries.com to configure and order your ActionJac 2.5-BSJ-DC 24:1 today!





| Details                                          |                      |
|--------------------------------------------------|----------------------|
| Capacity [Ton]                                   | 2.5                  |
| Gear Ratio                                       | 24:1                 |
| Turns of Worm per Inch Travel                    | 96                   |
| Torque to Raise 1 lb. [in-lb]                    | 0.0042               |
| Torque to Raise 1 lb. Keyed [in-lb]              | 0.0046               |
| Lifting Screw Diameter [in]                      | 1.00                 |
| Screw Lead [in]                                  | 0.250                |
| Root Diameter [in]                               | 0.820                |
| BackDrive Holding Torque [ft-lb]