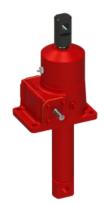

## ActionJac 2.5-BSJ-DC 12:1

Call 800-321-7800 or visit us online at www.nookindustries.com to configure and order your ActionJac 2.5-BSJ-DC 12:1 today!

| Details                                          |                      |
|--------------------------------------------------|----------------------|
| Capacity [Ton]                                   | 2.5                  |
| Gear Ratio                                       | 12:1                 |
| Turns of Worm per Inch Travel                    | 48                   |
| Torque to Raise 1 lb. [in-lb]                    | 0.0061               |
| Torque to Raise 1 lb. Keyed [in-lb]              | 0.0067               |
| Lifting Screw Diameter [in]                      | 1.00                 |
| Screw Lead [in]                                  | 0.250                |
| Root Diameter [in]                               | 0.820                |
| BackDrive Holding Torque [ft-lb]                 | 2.0                  |
| Tare Drag Torque [in-lb]                         | 5                    |
| Performance Specifications                       |                      |
| Maximum Allowable Input [hp]                     | 1.50                 |
| Maximum Input Torque [in-lb]                     | 53                   |
| Maximum Worm Speed at Rated Load Non-keyed [rpm] | 1800                 |
| Maximum Worm Speed at Rated Load Keyed [rpm]     | 1636                 |
| Maximum Load at 1750 RPM Non-keyed [lb]          | 5000                 |
| Maximum Load at 1750 RPM Keyed [lb]              | 4674                 |
| Starting Torque                                  | 1.5 x Running Torque |
| Weight                                           |                      |
| Base 0 Travel [lb]                               | 17                   |
| Per Inch of Travel [lb]                          | 0.60                 |
| Grease [lb]                                      | 0.5                  |
|                                                  |                      |