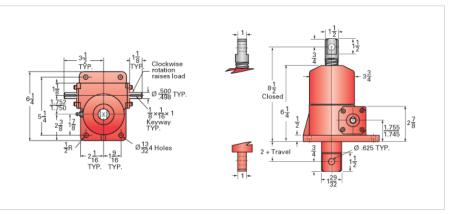

## ActionJac 2.5-BSJ-DC 12:1

Call 800-321-7800 or visit us online at www.nookindustries.com to configure and order your ActionJac 2.5-BSJ-DC 12:1 today!

| Details                                          |                      |
|--------------------------------------------------|----------------------|
| Capacity [Ton]                                   | 2.5                  |
| Gear Ratio                                       | 12:1                 |
| Turns of Worm per Inch Travel                    | 48                   |
| Torque to Raise 1 lb. [in-lb]                    | 0.0061               |
| Torque to Raise 1 lb. Keyed [in-lb]              | 0.0067               |
| Lifting Screw Diameter [in]                      | 1.00                 |
| Screw Lead [in]                                  | 0.250                |
| Root Diameter [in]                               | 0.820                |
| BackDrive Holding Torque [ft-lb]                 | 2.0                  |
| Tare Drag Torque [in-lb]                         | 5                    |
| Performance Specifications                       |                      |
| Maximum Allowable Input [hp]                     | 1.50                 |
| Maximum Input Torque [in-lb]                     | 53                   |
| Maximum Worm Speed at Rated Load Non-keyed [rpm] | 1800                 |
| Maximum Worm Speed at Rated Load Keyed [rpm]     | 1636                 |
| Maximum Load at 1750 RPM Non-keyed [lb]          | 5000                 |
| Maximum Load at 1750 RPM Keyed [lb]              | 4674                 |
| Starting Torque                                  | 1.5 x Running Torque |
| Weight                                           |                      |
| Base 0 Travel [lb]                               | 17                   |
| Per Inch of Travel [lb]                          | 0.60                 |
| Grease [lb]                                      | 0.5                  |
|                                                  |                      |