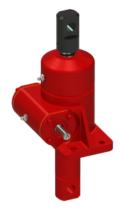

## **Product Specification Sheet**



## ActionJac 2-BSJ-DC 24:1

## Call 800-321-7800 or visit us online at www.nookindustries.com to configure and order your ActionJac 2-BSJ-DC 24:1 today!









| Details                                          |                      |
|--------------------------------------------------|----------------------|
| Capacity [Ton]                                   | 2                    |
| Gear Ratio                                       | 24:1                 |
| Turns of Worm per Inch Travel                    | 96                   |
| Torque to Raise 1 lb. [in-lb]                    | 0.0043               |
| Torque to Raise 1 lb. Keyed [in-lb]              | 0.0047               |
| Lifting Screw Diameter [in]                      | 1.00                 |
| Screw Lead [in]                                  | 0.250                |
| Root Diameter [in]                               | 0.820                |
| BackDrive Holding Torque [ft-lb]