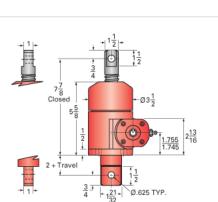

## **Product Specification Sheet**



## ActionJac 2-BSJ-DC 24:1

## Call 800-321-7800 or visit us online at www.nookindustries.com to configure and order your ActionJac 2-BSJ-DC 24:1 today!









| Details                                          |                      |
|--------------------------------------------------|----------------------|
| Capacity [Ton]                                   | 2                    |
| Gear Ratio                                       | 24:1                 |
| Turns of Worm per Inch Travel                    | 96                   |
| Torque to Raise 1 lb. [in-lb]                    | 0.0043               |
| Torque to Raise 1 lb. Keyed [in-lb]              | 0.0047               |
| Lifting Screw Diameter [in]                      | 1.00                 |
| Screw Lead [in]                                  | 0.250                |
| Root Diameter [in]                               | 0.820                |
| BackDrive Holding Torque [ft-lb]