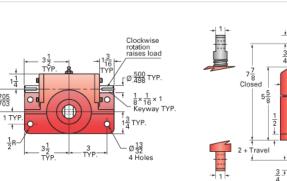

## **Product Specification Sheet**



## ActionJac 2-BSJ-DC 24:1

## Call 800-321-7800 or visit us online at www.nookindustries.com to configure and order your ActionJac 2-BSJ-DC 24:1 today!









| Details                                          |                      |
|--------------------------------------------------|----------------------|
| Capacity [Ton]                                   | 2                    |
| Gear Ratio                                       | 24:1                 |
| Turns of Worm per Inch Travel                    | 96                   |
| Torque to Raise 1 lb. [in-lb]                    | 0.0043               |
| Torque to Raise 1 lb. Keyed [in-lb]              | 0.0047               |
| Lifting Screw Diameter [in]                      | 1.00                 |
| Screw Lead [in]                                  | 0.250                |
| Root Diameter [in]                               | 0.820                |
| BackDrive Holding Torque [ft-lb]