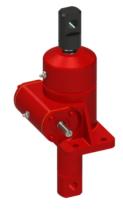

## ActionJac 2-BSJ-DC 12:1

## Call 800-321-7800 or visit us online at www.nookindustries.com to configure and order your ActionJac 2-BSJ-DC 12:1 today!

| Details                                          |                      |
|--------------------------------------------------|----------------------|
| Capacity [Ton]                                   | 2                    |
| Gear Ratio                                       | 12:1                 |
| Turns of Worm per Inch Travel                    | 48                   |
| Torque to Raise 1 lb. [in-lb]                    | 0.0064               |
| Torque to Raise 1 lb. Keyed [in-lb]              | 0.0070               |
| Lifting Screw Diameter [in]                      | 1.00                 |
| Screw Lead [in]                                  | 0.250                |
| Root Diameter [in]                               | 0.820                |
| BackDrive Holding Torque [ft-lb]                 | 1.5                  |
| Tare Drag Torque [in-lb]                         | 4                    |
| Performance Specifications                       |                      |
| Maximum Allowable Input [hp]                     | 1.50                 |
| Maximum Input Torque [in-lb]                     | 26                   |
| Maximum Worm Speed at Rated Load Non-keyed [rpm] | 1800                 |
| Maximum Worm Speed at Rated Load Keyed [rpm]     | 1636                 |
| Maximum Load at 1750 RPM Non-keyed [lb]          | 4000                 |
| Maximum Load at 1750 RPM Keyed [lb]              | 3740                 |
| Starting Torque                                  | 1.5 x Running Torque |
| Weight                                           |                      |
| Base 0 Travel [lb]                               | 18                   |
| Per Inch of Travel [lb]                          | 0.60                 |
| Grease [lb]                                      | 0.5                  |