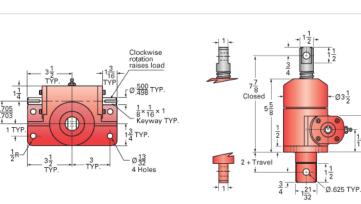

## **Product Specification Sheet**

2<sup>13</sup> 16

.755

## ActionJac 2-BSJ-DC 12:1

## Call 800-321-7800 or visit us online at www.nookindustries.com to configure and order your ActionJac 2-BSJ-DC 12:1 today!

| Details                                          |                      |
|--------------------------------------------------|----------------------|
| Capacity [Ton]                                   | 2                    |
| Gear Ratio                                       | 12:1                 |
| Turns of Worm per Inch Travel                    | 48                   |
| Torque to Raise 1 lb. [in-lb]                    | 0.0064               |
| Torque to Raise 1 lb. Keyed [in-lb]              | 0.0070               |
| Lifting Screw Diameter [in]                      | 1.00                 |
| Screw Lead [in]                                  | 0.250                |
| Root Diameter [in]                               | 0.820                |
| BackDrive Holding Torque [ft-lb]                 | 1.5                  |
| Tare Drag Torque [in-lb]                         | 4                    |
| Performance Specifications                       |                      |
| Maximum Allowable Input [hp]                     | 1.50                 |
| Maximum Input Torque [in-lb]                     | 26                   |
| Maximum Worm Speed at Rated Load Non-keyed [rpm] | 1800                 |
| Maximum Worm Speed at Rated Load Keyed [rpm]     | 1636                 |
| Maximum Load at 1750 RPM Non-keyed [lb]          | 4000                 |
| Maximum Load at 1750 RPM Keyed [lb]              | 3740                 |
| Starting Torque                                  | 1.5 x Running Torque |
| Weight                                           |                      |
| Base 0 Travel [lb]                               | 18                   |
| Per Inch of Travel [lb]                          | 0.60                 |
| Grease [lb]                                      | 0.5                  |