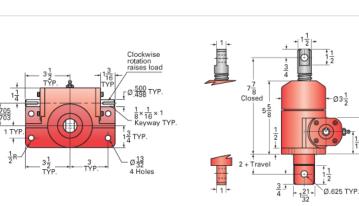

## **Product Specification Sheet**

2<sup>13</sup> 16

.755

## ActionJac 2-BSJ-DC 6:1

## Call 800-321-7800 or visit us online at www.nookindustries.com to configure and order your ActionJac 2-BSJ-DC 6:1 today!

| Details                                          |                      |
|--------------------------------------------------|----------------------|
| Capacity [Ton]                                   | 2                    |
| Gear Ratio                                       | 6:1                  |
| Turns of Worm per Inch Travel                    | 24                   |
| Torque to Raise 1 lb. [in-lb]                    | 0.1000               |
| Torque to Raise 1 lb. Keyed [in-lb]              | 0.0110               |
| Lifting Screw Diameter [in]                      | 1.00                 |
| Screw Lead [in]                                  | 0.250                |
| Root Diameter [in]                               | 0.820                |
| BackDrive Holding Torque [ft-lb]                 | 3.0                  |
| Tare Drag Torque [in-lb]                         | 4                    |
| Performance Specifications                       |                      |
| Maximum Allowable Input [hp]                     | 2.00                 |
| Maximum Input Torque [in-lb]                     | 40                   |
| Maximum Worm Speed at Rated Load Non-keyed [rpm] | 1800                 |
| Maximum Worm Speed at Rated Load Keyed [rpm]     | 1636                 |
| Maximum Load at 1750 RPM Non-keyed [lb]          | 4000                 |
| Maximum Load at 1750 RPM Keyed [lb]              | 3740                 |
| Starting Torque                                  | 1.5 x Running Torque |
| Weight                                           |                      |
| Base 0 Travel [lb]                               | 18                   |
| Per Inch of Travel [lb]                          | 0.60                 |
| Grease [lb]                                      | 0.5                  |