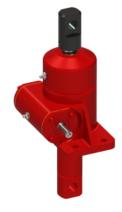

## **Product Specification Sheet**

2<sup>13</sup> 16

.755

## ActionJac 2-BSJ-DC 6:1

## Call 800-321-7800 or visit us online at www.nookindustries.com to configure and order your ActionJac 2-BSJ-DC 6:1 today!

| Details                                          |                      |
|--------------------------------------------------|----------------------|
| Capacity [Ton]                                   | 2                    |
| Gear Ratio                                       | 6:1                  |
| Turns of Worm per Inch Travel                    | 24                   |
| Torque to Raise 1 lb. [in-lb]                    | 0.1000               |
| Torque to Raise 1 lb. Keyed [in-lb]              | 0.0110               |
| Lifting Screw Diameter [in]                      | 1.00                 |
| Screw Lead [in]                                  | 0.250                |
| Root Diameter [in]                               | 0.820                |
| BackDrive Holding Torque [ft-lb]                 | 3.0                  |
| Tare Drag Torque [in-lb]                         | 4                    |
| Performance Specifications                       |                      |
| Maximum Allowable Input [hp]                     | 2.00                 |
| Maximum Input Torque [in-lb]                     | 40                   |
| Maximum Worm Speed at Rated Load Non-keyed [rpm] | 1800                 |
| Maximum Worm Speed at Rated Load Keyed [rpm]     | 1636                 |
| Maximum Load at 1750 RPM Non-keyed [lb]          | 4000                 |
| Maximum Load at 1750 RPM Keyed [lb]              | 3740                 |
| Starting Torque                                  | 1.5 x Running Torque |
| Weight                                           |                      |
| Base 0 Travel [lb]                               | 18                   |
| Per Inch of Travel [lb]                          | 0.60                 |
| Grease [lb]                                      | 0.5                  |