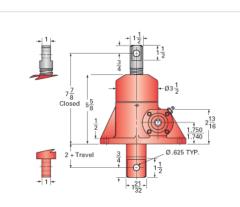

## **Product Specification Sheet**

## ActionJac 2R-BSJ-DC 24:1

## Call 800-321-7800 or visit us online at www.nookindustries.com to configure and order your ActionJac 2R-BSJ-DC 24:1 today!

| Details                                          |                      |
|--------------------------------------------------|----------------------|
| Capacity [Ton]                                   | 2                    |
| Gear Ratio                                       | 24:1                 |
| Turns of Worm per Inch Travel                    | 96                   |
| Torque to Raise 1 lb. [in-lb]                    | 0.0043               |
| Torque to Raise 1 lb. Keyed [in-lb]              | 0.0047               |
| Lifting Screw Diameter [in]                      | 1.00                 |
| Screw Lead [in]                                  | 0.250                |
| Root Diameter [in]                               | 0.820                |
| BackDrive Holding Torque [ft-lb]                 | 1.0                  |
| Tare Drag Torque [in-lb]                         | 4                    |
| Performance Specifications                       |                      |
| Maximum Allowable Input [hp]                     | 0.50                 |
| Maximum Input Torque [in-lb]                     | 17                   |
| Maximum Worm Speed at Rated Load Non-keyed [rpm] | 1800                 |
| Maximum Worm Speed at Rated Load Keyed [rpm]     | 1636                 |
| Maximum Load at 1750 RPM Non-keyed [lb]          | 4000                 |
| Maximum Load at 1750 RPM Keyed [lb]              | 3740                 |
| Starting Torque                                  | 1.5 x Running Torque |
| Weight                                           |                      |
| Base 0 Travel [lb]                               | 18                   |
| Per Inch of Travel [lb]                          | 0.60                 |
| Grease [lb]                                      | 0.5                  |