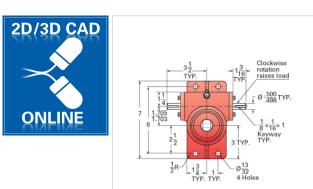

## **Product Specification Sheet**

## ActionJac 2R-BSJ-DC 24:1

## Call 800-321-7800 or visit us online at www.nookindustries.com to configure and order your ActionJac 2R-BSJ-DC 24:1 today!

| Details                                          |                      |
|--------------------------------------------------|----------------------|
| Capacity [Ton]                                   | 2                    |
| Gear Ratio                                       | 24:1                 |
| Turns of Worm per Inch Travel                    | 96                   |
| Torque to Raise 1 lb. [in-lb]                    | 0.0043               |
| Torque to Raise 1 lb. Keyed [in-lb]              | 0.0047               |
| Lifting Screw Diameter [in]                      | 1.00                 |
| Screw Lead [in]                                  | 0.250                |
| Root Diameter [in]                               | 0.820                |
| BackDrive Holding Torque [ft-lb]                 | 1.0                  |
| Tare Drag Torque [in-lb]                         | 4                    |
| Performance Specifications                       |                      |
| Maximum Allowable Input [hp]                     | 0.50                 |
| Maximum Input Torque [in-lb]                     | 17                   |
| Maximum Worm Speed at Rated Load Non-keyed [rpm] | 1800                 |
| Maximum Worm Speed at Rated Load Keyed [rpm]     | 1636                 |
| Maximum Load at 1750 RPM Non-keyed [lb]          | 4000                 |
| Maximum Load at 1750 RPM Keyed [lb]              | 3740                 |
| Starting Torque                                  | 1.5 x Running Torque |
| Weight                                           |                      |
| Base 0 Travel [lb]                               | 18                   |
| Per Inch of Travel [lb]                          | 0.60                 |
| Grease [lb]                                      | 0.5                  |