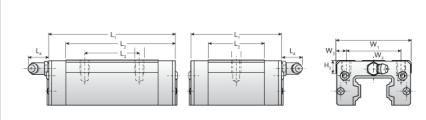

## NU30SER

Call 800-321-7800 or visit us online at www.nookindustries.com to configure and order your NU30SER today!

| Details                          |       |
|----------------------------------|-------|
| Size [mm]                        | 30    |
| Dimensions                       |       |
| L1 [mm]                          | 73    |
| L2 [mm]                          | 44    |
| L4 [mm]                          | 12    |
| M1 x I                           | M8X10 |
| H3 [mm]                          | 8     |
| W1 [mm]                          | 60    |
| W2 [mm]                          | 40    |
| W3 [mm]                          | 10    |
| Forces and Torques               |       |
| Basic Load Ratings C [kN]        | 18.53 |
| Basic Load Ratings C [lbf]       | 4165  |
| Basic Load Ratings C0 [kN]       | 25.49 |
| Basic Load Ratings C0 [lbf]      | 5730  |
| Static Moment Ratings-Ma [kN-m]  | 0.14  |
| Static Moment Ratings-Ma [lb-in] | 1215  |
| Static Moment Ratings-Mb [kN-m]  | 0.14  |
| Static Moment Ratings-Mb [lb-in] | 1215  |
| Static Moment Ratings-Mc [kN-m]  | 0.39  |
| Static Moment Ratings-Mc [lb-in] | 3472  |
| Weight                           |       |
| Weight-Block [kg]                | 0.61  |
| Grease Fitting                   |       |
| Grease Fitting Part Number       | B-M6F |