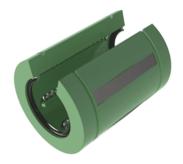

## Excel XLMN40UU

Call 800-321-7800 or visit us online at www.nookindustries.com to configure and order your Excel XLMN40UU today!

| Naminal Ob off Diamatan [mm]         |          |
|--------------------------------------|----------|
| Nominal Shaft Diameter [mm]          | 40       |
| Part Number                          | XLMN40UU |
| Dimensions                           |          |
| D1 [mm]                              | 59       |
| E [mm]                               | 19.5     |
| L [mm]                               | 80       |
| L1 [mm]                              | 60.4     |
| L2 [mm]                              | 2.2      |
| Housing Bore Diameter D Maximum [mm] | 32.15    |
| Housing Bore Diameter D Minimum [mm] | 62.05    |
| Performance Specifications           |          |
| Number of Ball Circuits              | 5        |
| Dynamic Load C [N]                   | 5720     |
| Static Load C [N]                    | 5100     |