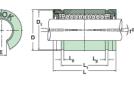

## Excel XLMN40UU

Call 800-321-7800 or visit us online at www.nookindustries.com to configure and order your Excel XLMN40UU today!

| Naminal Ob off Diamatan [mm]         |          |
|--------------------------------------|----------|
| Nominal Shaft Diameter [mm]          | 40       |
| Part Number                          | XLMN40UU |
| Dimensions                           |          |
| D1 [mm]                              | 59       |
| E [mm]                               | 19.5     |
| L [mm]                               | 80       |
| L1 [mm]                              | 60.4     |
| L2 [mm]                              | 2.2      |
| Housing Bore Diameter D Maximum [mm] | 32.15    |
| Housing Bore Diameter D Minimum [mm] | 62.05    |
| Performance Specifications           |          |
| Number of Ball Circuits              | 5        |
| Dynamic Load C [N]                   | 5720     |
| Static Load C [N]                    | 5100     |